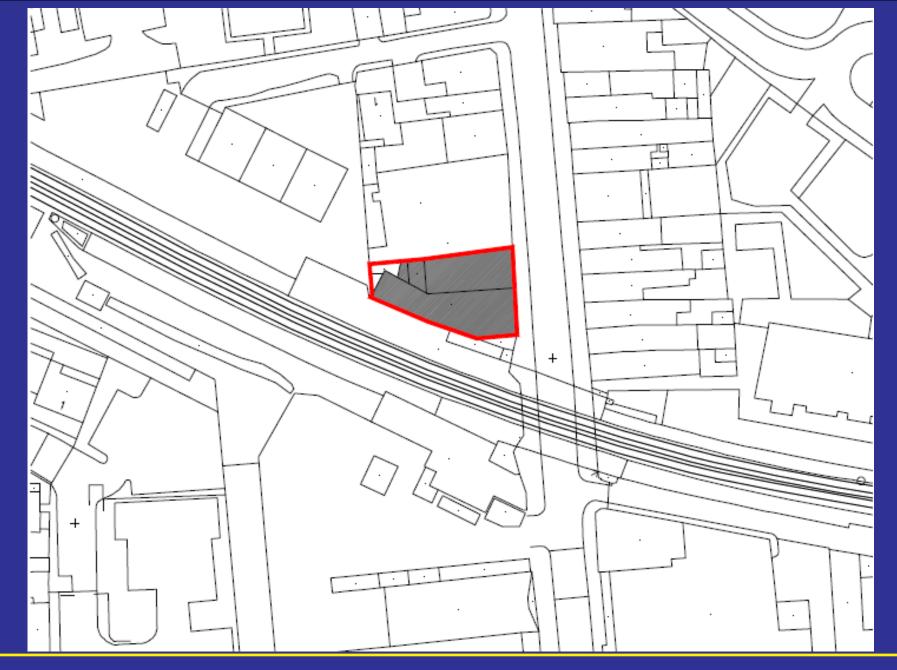

## 139-145 Deptford High Street London SE8 Application No. DC/21/

This presentation forms no part of a planning application and is for information only.

An application submitted under Section 73 of the Town and Country Planning Act 1990 for the variation of Condition (6) in connection with the planning permission (DC/20/117216) dated 27 August 2020 for the change of use of 139-145 Deptford High Street SE8 from retail (Use Class A1) into a drinking establishment with food and an ancillary retail element (Use Class A4), together with the installation of a external extractors and flue on the side elevation and 5 new uplights to existing shopfront in order to allow: opening hours of 10am to 12am Sunday, 9am to 12am Monday to Wednesday, 9am to 1am Thursday, 9am to 1am Friday and 10am to 1am Saturday.