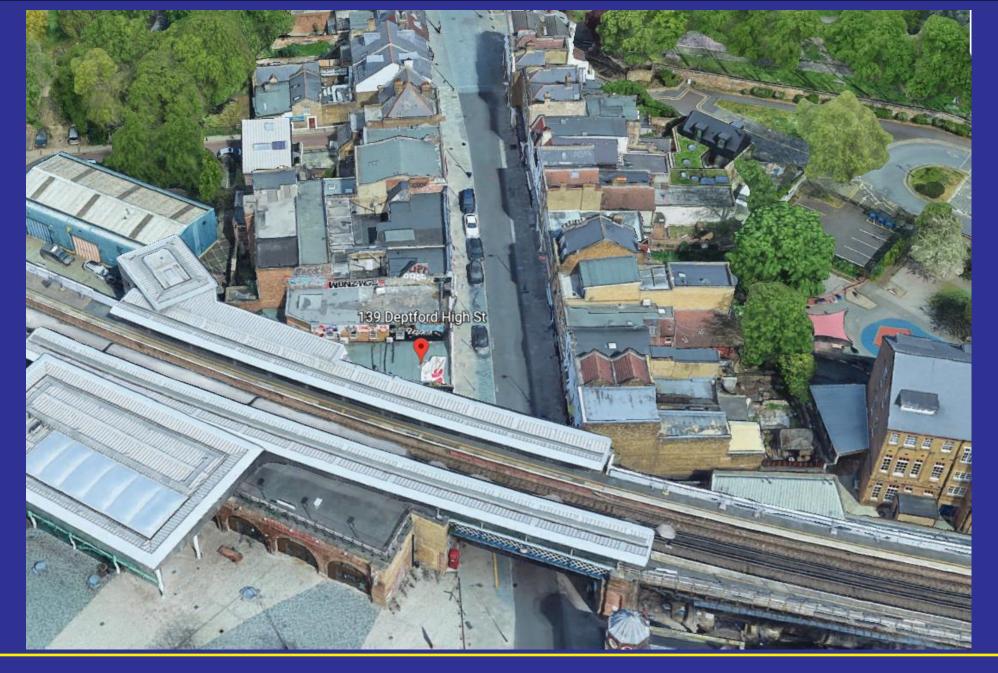

## 139-145 Deptford High Street London SE8 Application No. DC/21/

This presentation forms no part of a planning application and is for information only.

An application submitted under Section 73 of the Town and Country Planning Act 1990 for the variation of Condition (6) in connection with the planning permission (DC/20/117216) dated 27 August 2020 for the change of use of 139-145 Deptford High Street SE8 from retail (Use Class A1) into a drinking establishment with food and an ancillary retail element (Use Class A4), together with the installation of a external extractors and flue on the side elevation and 5 new uplights to existing shopfront in order to allow: opening hours of 10am to 12am Sunday, 9am to 12am Monday to Wednesday, 9am to 1am Thursday, 9am to 1am Friday and 10am to 1am Saturday.