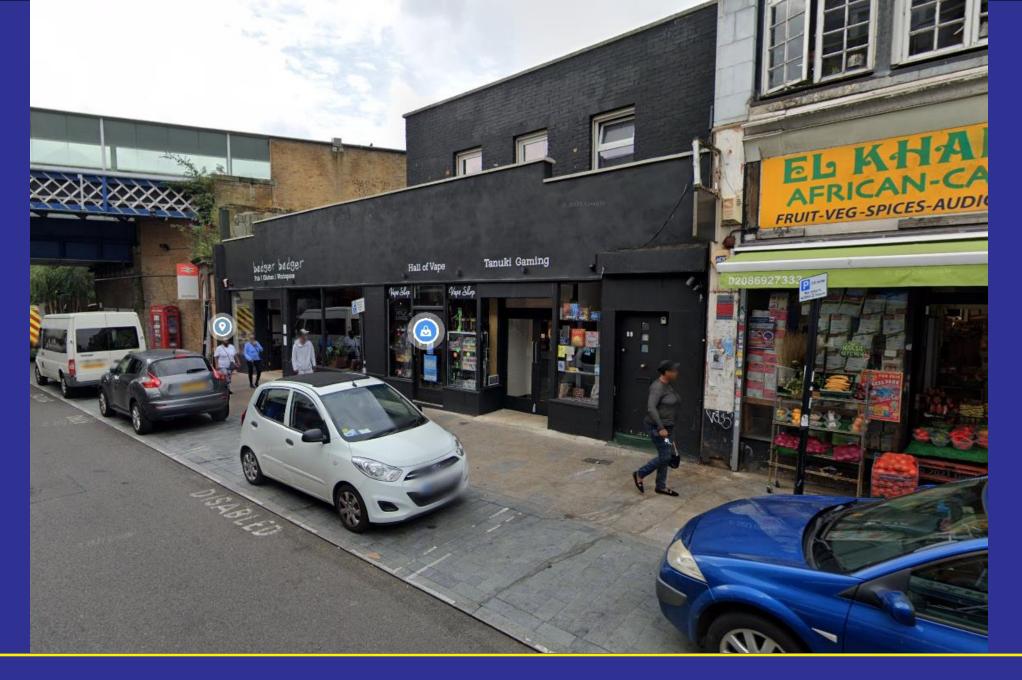

## 139-145 Deptford High Street London SE8 Application No. DC/21/

This presentation forms no part of a planning application and is for information only.

An application submitted under Section 73 of the Town and Country Planning Act 1990 for the variation of Condition (6) in connection with the planning permission (DC/20/117216) dated 27 August 2020 for the change of use of 139-145 Deptford High Street SE8 from retail (Use Class A1) into a drinking establishment with food and an ancillary retail element (Use Class A4), together with the installation of a external extractors and flue on the side elevation and 5 new uplights to existing shopfront in order to allow: opening hours of 10am to 12am Sunday, 9am to 12am Monday to Wednesday, 9am to 1am Thursday, 9am to 1am Friday and 10am to 1am Saturday.